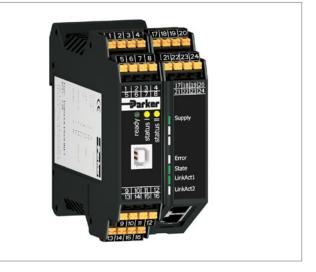

## THIS IS IOT PQDXXA-PROFINET-Z10

### Full Controllability

The PQDXXA-PROFINET-Z10 pump control module for all PVplus frame sizes enables your hydraulic system to control displacement, pressure, and power (torque) with superior and precise dynamic performance.

#### **Full Connectivity**

The control module with the PROFINET interface feature enables full remote connectivity and ensures minimized installation and maintenance costs as well as reduced downtimes. Furthermore, the pump control is fully integrable into the machine control / HMI for full process transparency.

#### Features

- Displacement, pressure and power (torque) control for all PVplus pumps
- Certified and proven PROFINET interface to
  PLC / overlaying machine control
- Easy to control, monitor, and parameterize via PROFINET interface
- Quick and easy integration into PLCs with online available function blocks for I/Os and parametrization
- Push-in contacts for quick and easy installation
- Network switch function with two RJ45 interfaces